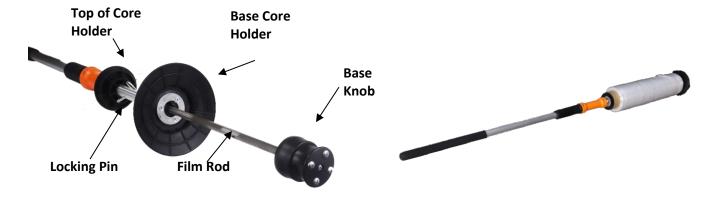

## **INSTRUCTIONS**

- 1. Start by removing the base knob by applying downward force while also rotating the knob.
- 2. Once the knob is removed, take off the base core holder and slide your film roll over the film rod, position the film roll on the top core holder.
- 3. Next, place the base core holder back onto the film rod and slide on top of your film roll.
- 4. Adjust your locking pin to accommodate for the appropriate height for the width of film you are using to make sure your film is locked into place on the Wrap Stick.
- 5. Place the base know back onto the film rod and lock it back into place.